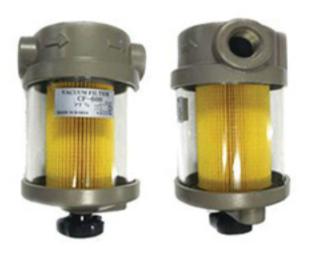

## Vacuum Filter

**Specifications** 

| Model | Port<br>Size | Filtration | Fluid | Size (mm) |    |    |    |    |    |        |    |     |  |
|-------|--------------|------------|-------|-----------|----|----|----|----|----|--------|----|-----|--|
|       |              |            |       | Α         | В  | С  | D  | E  | F  | G      | Н  | φl  |  |
| CF-03 | PT 1/8"      | 40,ш       | Air   | 58        | 16 | 40 | 45 | 32 | 8  | PT 1/8 | 18 | 4.5 |  |
| CF-05 | PT 1/4"      |            |       | 64        | 25 | 40 | 45 | 40 | 14 | PT 1/4 | 20 | 4.5 |  |
| CF-06 | PT 3/8"      |            |       | 69        | 30 | 40 | 45 | 46 | 17 | PT 3/8 | 23 | 5.5 |  |