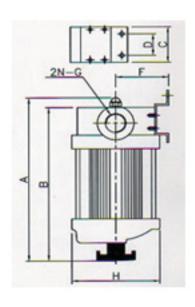

**Specifications** 

| Model  | Port      | Filtration | Fluid | Size (mm) |     |    |    |   |    |        |     |  |
|--------|-----------|------------|-------|-----------|-----|----|----|---|----|--------|-----|--|
|        | Size (PT) |            |       | Α         | В   | С  | D  | E | F  | G      | н   |  |
| CF-600 | PT 3/4"   | 40μm       | Air   | 225       | 212 | 48 | 30 | * | 60 | PT 3/4 | 115 |  |
| CF-800 | PT 1"     |            |       | 225       | 212 | 48 | 30 | * | 60 | PT 1   | 115 |  |