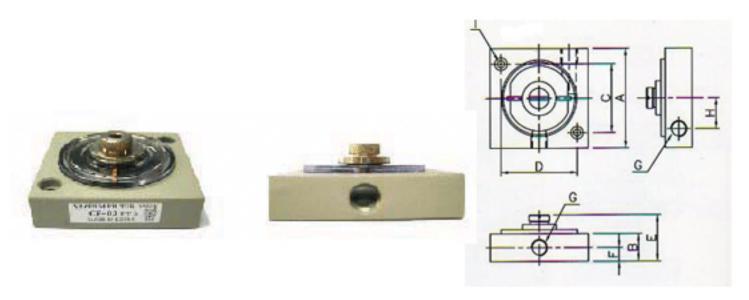

## Vacuum Filter

**Specifications** 

| Model | Port<br>Size | Filtration | Fluid | Size (mm) |    |    |    |    |    |        |    |     |  |
|-------|--------------|------------|-------|-----------|----|----|----|----|----|--------|----|-----|--|
|       |              |            |       | Α         | В  | С  | D  | E  | F  | G      | Н  | φl  |  |
| CF-03 | PT 1/8"      | 40,ш       | Air   | 58        | 16 | 40 | 45 | 32 | 8  | PT 1/8 | 18 | 4.5 |  |
| CF-05 | PT 1/4"      |            |       | 64        | 25 | 40 | 45 | 40 | 14 | PT 1/4 | 20 | 4.5 |  |
| CF-06 | PT 3/8"      |            |       | 69        | 30 | 40 | 45 | 46 | 17 | PT 3/8 | 23 | 5.5 |  |